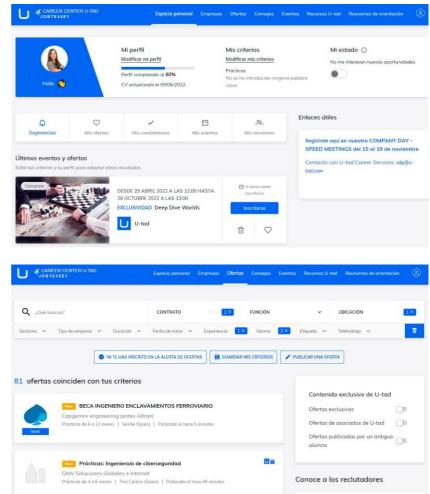

## How to access the Career Center?

To access the Career Center you must register with your U-tad email and define your profile: the qualification you are studying for, the year when you will graduate, search preferences, event alerts...

Businesses will not have access to your profile unless you sign up for an offer, so even if you are new to university, you should sign up as the activities organised by the Professional Development Service are communicated via the platform, giving you access to a host of extremely useful resources.

## utad.jobteaser.com

Once you have your CV ready, upload it and the Professional Development Service will review it and give you advice on how to improve it if necessary. Remember that when studying in the art area, if companies are to select you it is essential to have a good portfolio and/or reel.