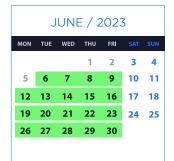

|     | J   | UNE | / 2 | 024 | 1      |        |
|-----|-----|-----|-----|-----|--------|--------|
| MON | TUE | WED | THU | FRI | SAT    | SUN    |
| 3   | 4   | 5   | 6   | 7   | 1<br>8 | 2<br>9 |
| 10  | 11  | 12  | 13  | 14  | 15     | 16     |
| 17  | 18  | 19  | 20  | 21  | 22     | 23     |
| 24  | 25  | 26  | 27  | 28  | 29     | 30     |
|     |     |     |     |     |        |        |

|  | JUN 6th - JULY 28th<br>Open enrolment period                       |
|--|--------------------------------------------------------------------|
|  | AUG 1st - SEP 15th<br>Extended enrolment period                    |
|  | Christmas and Spring Break Vacation                                |
|  | Exams - Ordinary Call                                              |
|  | Second term start date                                             |
|  | Exams - Extraordinary call (first and second term)                 |
|  | No class day                                                       |
|  | Final Degree Project - Extraordinary ca<br>(first and second term) |
|  |                                                                    |