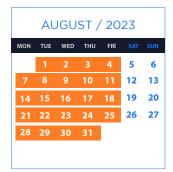

|  | JUN 6th - JULY 28th<br>Open enrolment period                       |
|--|--------------------------------------------------------------------|
|  | AUG 1st - SEP 15th<br>Extended enrolment period                    |
|  | Christmas and Spring Break Vacation                                |
|  | Exams - Ordinary Call                                              |
|  | Second term start date                                             |
|  | Exams - Extraordinary call (first and second term)                 |
|  | No class day                                                       |
|  | Final Degree Project - Extraordinary ca<br>(first and second term) |
|  |                                                                    |