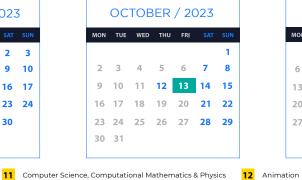

|  | JUN 6th - JULY 28th<br>Open enrolment period                       |
|--|--------------------------------------------------------------------|
|  | AUG 1st - SEP 15th<br>Extended enrolment period                    |
|  | Christmas and Spring Break Vacation                                |
|  | Exams - Ordinary Call                                              |
|  | Second term start date                                             |
|  | Exams - Extraordinary call (first and second term)                 |
|  | No class day                                                       |
|  | Final Degree Project - Extraordinary ca<br>(first and second term) |
|  |                                                                    |